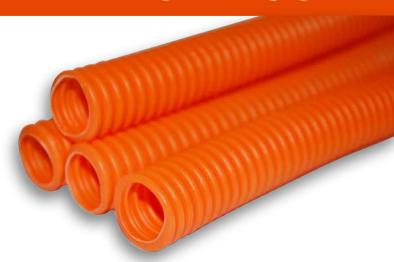

**Recommended for housing** 

**Application:** Housing

**Color:** Orange

**Crushing resistance:** 20 kg\*

Impact resistance at300mm: 1 kg

**Electrical insulation resistance:** Greater than  $100 \text{m}\Omega$ 

**Endurance to electrical tension:** Over2000V

**Resistance to chemical agents:** It doesn't damage

**Resistance to humidity:** Waterproof

\*For reinforced polyduct, the crush resistance is 40 kg

**Recommended for residential facilities** 