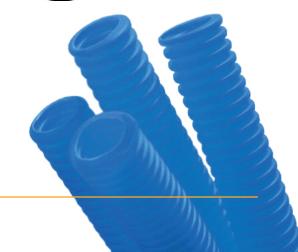

**Resistance to flame:** 15 secs.

Recommended for telephone installations, computer network, video intercoms and cable tv.

| Applications:                     | Phone               |
|-----------------------------------|---------------------|
| Color:                            | Blue                |
| Crushing resistance:              | 60 kg               |
| Impact resistance at 300mm:       | 2 kg                |
| Electrical insulation resistance: | Over 100 m $\Omega$ |
| Endurance to electrical:          | Greater than 2000 V |
| Resistance to chemical agents:    | It doesn't damage   |
| Resistance to humidity:           | Waterproof          |