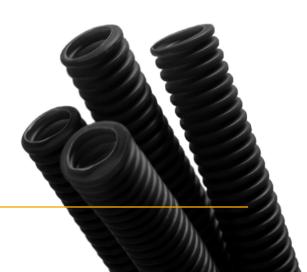

**Resistance to humidity:** Waterproof

**Resistance to flame:** 15sec.

Recommended for installations in gardens or exposed facilities.

**Application:** Underground and exteriors

Color: Black

**Crushing resistance:** 60 kg

Impact resistance at300mm: 2 kg

**Electrical insulation resistance:** Greater than 100 m  $\Omega$ 

**Endurance to electrical tension:** Over 2000 V

**Resistance to chemical agents:** It doesn't damage

**Resistance to humidity:** Waterproof

**Resistance to flame:** 15 secs.

Recommended for telephone installations, computer network, video intercoms and cable tv.

| Applications:                     | Phone               |
|-----------------------------------|---------------------|
| Color:                            | Blue                |
| Crushing resistance:              | 60 kg               |
| Impact resistance at 300mm:       | 2 kg                |
| Electrical insulation resistance: | Over 100 m $\Omega$ |
| Endurance to electrical:          | Greater than 2000 V |
| Resistance to chemical agents:    | It doesn't damage   |
| Resistance to humidity:           | Waterproof          |